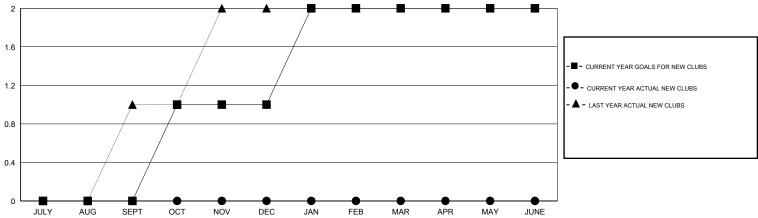

# **LOCATION SOUTH CAROLINA**

GMT CA 1

| Clubs                 |                  |                     |                            |                             | Members               |                    |                       |                              |                             |  |
|-----------------------|------------------|---------------------|----------------------------|-----------------------------|-----------------------|--------------------|-----------------------|------------------------------|-----------------------------|--|
| RESULTS FOR 2013-2014 |                  |                     |                            |                             | RESULTS FOR 2013-2014 |                    |                       |                              |                             |  |
| QUARTER               | NEW CLUB<br>GOAL | ACTUAL NEW<br>CLUBS | ACTUAL<br>DROPPED<br>CLUBS | ACTUAL NET<br>GAIN/<br>LOSS | QUARTER               | NEW MEMBER<br>GOAL | ACTUAL NEW<br>MEMBERS | ACTUAL<br>DROPPED<br>MEMBERS | ACTUAL NET<br>GAIN/<br>LOSS |  |
| JULY/AUG/SEPT         | 0                | 0                   | 0                          | 0                           | JULY/AUG/SEPT         | -5                 | 17                    | 73                           | -56                         |  |
| OCT/NOV/DEC           | 1                | 0                   | 0                          | 0                           | OCT/NOV/DEC           | 20                 | 31                    | 31                           | 0                           |  |
| JAN/FEB/MAR           | 1                | 0                   | 0                          | 0                           | JAN/FEB/MAR           | 20                 | 7                     | 62                           | -55                         |  |
| APR/MAY/JUNE          | 0                | 0                   | 0                          | 0                           | APR/MAY/JUNE          | -5                 | 0                     | 0                            | 0                           |  |

### GOALS AND ACTUAL NEW CLUBS CUMULATIVE