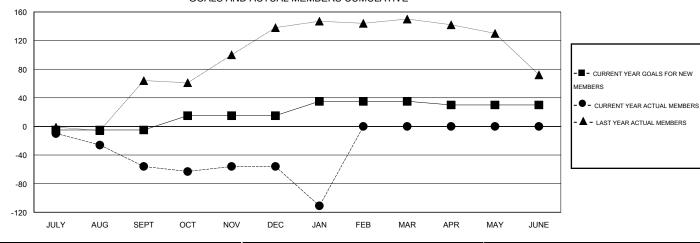

# **LOCATION SOUTH CAROLINA**

GMT CA 1

| Clubs                 |                  |                     |                            |                             | Members               |                    |                       |                              |                             |  |
|-----------------------|------------------|---------------------|----------------------------|-----------------------------|-----------------------|--------------------|-----------------------|------------------------------|-----------------------------|--|
| RESULTS FOR 2013-2014 |                  |                     |                            |                             | RESULTS FOR 2013-2014 |                    |                       |                              |                             |  |
| QUARTER               | NEW CLUB<br>GOAL | ACTUAL NEW<br>CLUBS | ACTUAL<br>DROPPED<br>CLUBS | ACTUAL NET<br>GAIN/<br>LOSS | QUARTER               | NEW MEMBER<br>GOAL | ACTUAL NEW<br>MEMBERS | ACTUAL<br>DROPPED<br>MEMBERS | ACTUAL NET<br>GAIN/<br>LOSS |  |
| JULY/AUG/SEPT         | 0                | 0                   | 0                          | 0                           | JULY/AUG/SEPT         | -5                 | 17                    | 73                           | -56                         |  |
| OCT/NOV/DEC           | 1                | 0                   | 0                          | 0                           | OCT/NOV/DEC           | 20                 | 31                    | 31                           | 0                           |  |
| JAN/FEB/MAR           | 1                | 0                   | 0                          | 0                           | JAN/FEB/MAR           | 20                 | 7                     | 62                           | -55                         |  |
| APR/MAY/JUNE          | 0                | 0                   | 0                          | 0                           | APR/MAY/JUNE          | -5                 | 0                     | 0                            | 0                           |  |

#### GOALS AND ACTUAL MEMBERS CUMULATIVE

| DROPPED CLUBS: 0 |     | 23 CLUBS OF 40 ADDED 1 OR MORE<br>NEW MEMBERS | GENDER DISTRIBUTION  MALE 787 (71.55%) |              |     |
|------------------|-----|-----------------------------------------------|----------------------------------------|--------------|-----|
| DROPPED MEMBERS  |     |                                               | FEMALE                                 | 313 (28.45%) |     |
| DECEASED         | 17  | CLICK HERE FOR HEALTH                         |                                        |              | 050 |
| CLUB CANCELLED 0 |     | ASSESSMENT DATA                               | FAMILY UNIT MEMBERS                    | 256          |     |
| OTHER            | 149 |                                               | HEAD OF HOUSEHOLD                      | 125<br>131   |     |
| TOTAL            | 166 |                                               | NON-HEAD OF HOUSEHOLD                  |              |     |